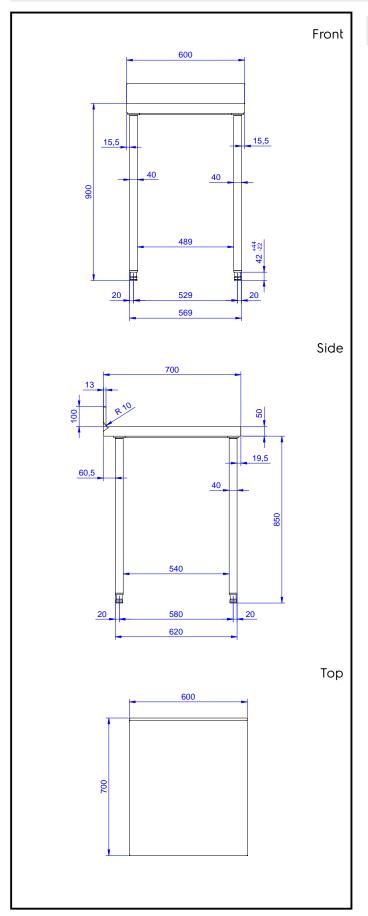

## Key Information:

| External dimensions, Width:  |         |  |
|------------------------------|---------|--|
| 133228 (TG600UN)             | 600 mm  |  |
| External dimensions, Depth:  | 700 mm  |  |
| External dimensions, Height: | 1000 mm |  |
| Upstand Dimensions, Height:  | 100 mm  |  |
| Upstand Dimensions, Depth:   | 13 mm   |  |
| Upstand Dimensions, Radius:  | R=8     |  |
| Worktop thickness:           | 50 mm   |  |
| Net weight:                  | 21 kg   |  |

### Construction

- 100 mm upstand with 8 mm radioused corner and 13 mm deep, designed to be used against a wall.
- Square section legs and 40 mm height-adjustable feet in 304 AISI stainless steel.
- 50 mm worktop in 304 AISI stainless steel, 10/10 in thickness with upturned edges and reinforced waterproof underpanel, incorporates a layer of sound deadening materials.
- Table top slots into legs without using screws to facilitate installation.
- 400 or 600 mm wide single drawer, chest of 4 drawers, lower shelf, three-sided underframe and set of castors as alternative to the feet, can be fitted as optional on all work tables.
- 40 mm-thick lower shelf (available as optional accessory on some models) slots easily into place at a height of 200 mm from the floor. Lower shelf is compulsory to install the chest of drawers.