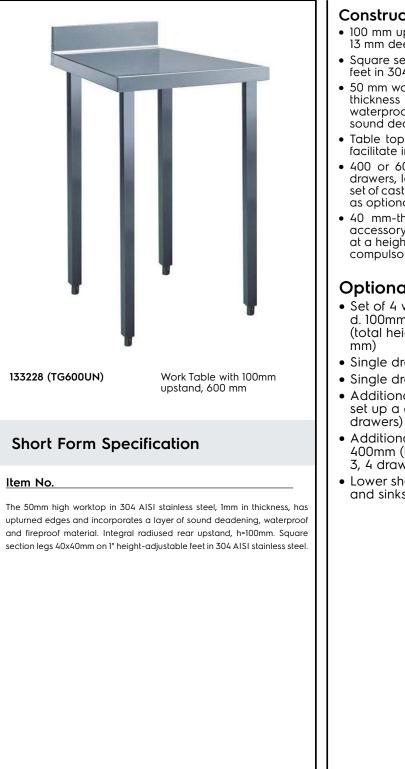

### Construction

- 100 mm upstand with 8 mm radioused corner and 13 mm deep, designed to be used against a wall.
- Square section legs and 40 mm height-adjustable feet in 304 AISI stainless steel.
- 50 mm worktop in 304 AISI stainless steel, 10/10 in thickness with upturned edges and reinforced waterproof underpanel, incorporates a layer of sound deadening materials.
- Table top slots into legs without using screws to facilitate installation.
- 400 or 600 mm wide single drawer, chest of 4 drawers, lower shelf, three-sided underframe and set of castors as alternative to the feet, can be fitted as optional on all work tables.
- 40 mm-thick lower shelf (available as optional accessory on some models) slots easily into place at a height of 200 mm from the floor. Lower shelf is compulsory to install the chest of drawers.

## Key Information:

| External dimensions, Width:  |         |  |
|------------------------------|---------|--|
| 133228 (TG600UN)             | 600 mm  |  |
| External dimensions, Depth:  | 700 mm  |  |
| External dimensions, Height: | 1000 mm |  |
| Upstand Dimensions, Height:  | 100 mm  |  |
| Upstand Dimensions, Depth:   | 13 mm   |  |
| Upstand Dimensions, Radius:  | R=8     |  |
| Worktop thickness:           | 50 mm   |  |
| Net weight:                  | 21 kg   |  |

#### Standard Preparation 600 mm Work Table with Upstand

The company reserves the right to make modifications to the products without prior notice. All information correct at time of printing.